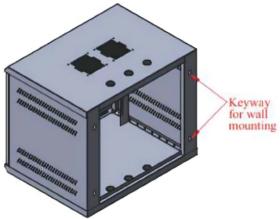

## **WALL MOUNT RACKS**

## **FEATURES**

- Heavy Duty Fully Bolted / Welded Steel Structure
- RAL 7032 / RAL 7035 / BLACK SHADE
- 19" Mounting Rail For Keeping 19" Device Easily
- Flat Pack Design, Assembles Quickly
- Provision Of Earthing
- For Thermal Management, Vents Are Provides At Top & Side
- For Cable Management, Points Are Given At Bottom & Top