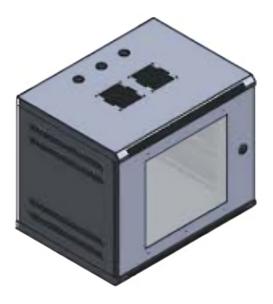

## **WALL MOUNT RACKS**

## **FEATURES**

- Heavy Duty Fully Bolted / Welded Steel Structure
- RAL 7032 / RAL 7035 / BLACK SHADE
- 19" Mounting Rail For Keeping 19" Device Easily
- Flat Pack Design, Assembles Quickly
- Provision Of Earthing
- For Thermal Management, Vents Are Provides At Top & Side
- For Cable Management, Points Are Given At Bottom & Top