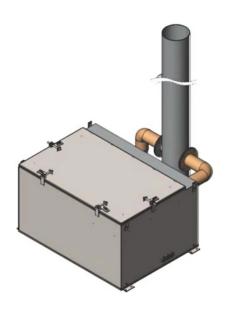

## **UNDER GROUND TELECOM VAULT**

| Equipment Available<br>In Size Equipment Mounting | SMPS / PIU / Battery / Combo Power Unit<br>20U / 24U / 32U / 40U                                                        |
|---------------------------------------------------|-------------------------------------------------------------------------------------------------------------------------|
| 19" Mounting Dimension                            | Customized As Per OEM                                                                                                   |
| Mounting Arrangement                              | Floor Type                                                                                                              |
| Colour                                            | RAL 7035 / Customized                                                                                                   |
| Ingress Protection                                | lp67                                                                                                                    |
| Cooling Solution                                  | Fan Filter Arrangement                                                                                                  |
| Fan                                               | 48V DC Axial Fans                                                                                                       |
| Fan Tray                                          | Fan Tray With Smart Controller                                                                                          |
| Smart Controller                                  | Controls Fan Management System & Provide PFC Alarms For 1. High Temperature 2. Smoke Sensor 3. Fan Failure 4. Door Open |
| Temperature                                       | Fan Filter Arrangement Are Generally<br>Designed To Maintain 5°C Temp                                                   |
| Door Lock                                         | Single Point Lock / Latch Lock / Cam Lock<br>& Provision Of Pad Lock                                                    |
| Cable Entry                                       | Provision Of Sufficient Cable Entry Through<br>Roxtec / Wallmax & Cable Glands                                          |
| Lightning                                         | DC CFL / LED Operated On 48V DC                                                                                         |
| Filter                                            | G3 / G4 Filter With Aluminium Frame For<br>Dust Protection                                                              |
| Door Sealing                                      | Provision Of Door Sealed With Proper<br>EPDM Gasket / PU Gasket                                                         |
| DCDB                                              | DCDB Arrangement Mounted On Side Wall<br>With Terminal Block And Earthing Busbar                                        |
| Earthing (Vault)                                  | Earthing Bolts Are Provided For Earthing                                                                                |
| Earthing (Equipment)                              | Provision Of Equipment Earthing Through<br>Suitable Busbar                                                              |
| Lifting Arrangement                               | Provision Of Lifting Bracket To Lift The Under Ground Vault                                                             |
| Grouting Arrangement<br>On Bracket                | Anchor Fastener                                                                                                         |
| Manual / Labels / Stickers                        | Proper Labels & Sticker Are Provided                                                                                    |
| Packing                                           | Wooden Pallet & Wooden Box                                                                                              |
|                                                   |                                                                                                                         |