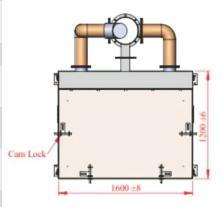

## **UNDER GROUND TELECOM VAULT**

| Equipment Available<br>In Size Equipment Mounting | SMPS / PIU / Battery / Combo Power Unit<br>20U / 24U / 32U / 40U                                                        |
|---------------------------------------------------|-------------------------------------------------------------------------------------------------------------------------|
| 19" Mounting Dimension                            | Customized As Per OEM                                                                                                   |
| Mounting Arrangement                              | Floor Type                                                                                                              |
| Colour                                            | RAL 7035 / Customized                                                                                                   |
| Ingress Protection                                | lp67                                                                                                                    |
| Cooling Solution                                  | Fan Filter Arrangement                                                                                                  |
| Fan                                               | 48V DC Axial Fans                                                                                                       |
| Fan Tray                                          | Fan Tray With Smart Controller                                                                                          |
| Smart Controller                                  | Controls Fan Management System & Provide PFC Alarms For 1. High Temperature 2. Smoke Sensor 3. Fan Failure 4. Door Open |
| Temperature                                       | Fan Filter Arrangement Are Generally<br>Designed To Maintain 5°C Temp                                                   |
| Door Lock                                         | Single Point Lock / Latch Lock / Cam Lock<br>& Provision Of Pad Lock                                                    |
| Cable Entry                                       | Provision Of Sufficient Cable Entry Through<br>Roxtec / Wallmax & Cable Glands                                          |
| Lightning                                         | DC CFL / LED Operated On 48V DC                                                                                         |
| Filter                                            | G3 / G4 Filter With Aluminium Frame For<br>Dust Protection                                                              |
| Door Sealing                                      | Provision Of Door Sealed With Proper<br>EPDM Gasket / PU Gasket                                                         |
| DCDB                                              | DCDB Arrangement Mounted On Side Wall<br>With Terminal Block And Earthing Busbar                                        |
| Earthing (Vault)                                  | Earthing Bolts Are Provided For Earthing                                                                                |
| Earthing (Equipment)                              | Provision Of Equipment Earthing Through<br>Suitable Busbar                                                              |
| Lifting Arrangement                               | Provision Of Lifting Bracket To Lift The Under Ground Vault                                                             |
| Grouting Arrangement<br>On Bracket                | Anchor Fastener                                                                                                         |
| Manual / Labels / Stickers                        | Proper Labels & Sticker Are Provided                                                                                    |
| Packing                                           | Wooden Pallet & Wooden Box                                                                                              |
|                                                   |                                                                                                                         |