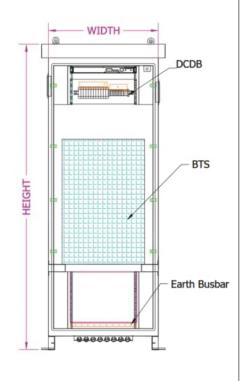

## **OUTDOOR BTS CABINET**

| Equipment                         | Compatible for all Telecom OEM BTS                                                                                                                           |
|-----------------------------------|--------------------------------------------------------------------------------------------------------------------------------------------------------------|
| 19" Mounting Dimension            | Customized As Per OEM                                                                                                                                        |
| Space for Tx Equipment            | 4U/6U/9U                                                                                                                                                     |
| Mounting Arrangement              | Floor Type                                                                                                                                                   |
| Colour                            | RAL 7035 / Customized                                                                                                                                        |
| Ingress Protection                | IP 55                                                                                                                                                        |
| Cooling Solution                  | 1. Fan Filter arrangement<br>2. DC Aircon                                                                                                                    |
| Fan                               | 48V DC Axial Fans                                                                                                                                            |
| Fan Tray                          | 1U Fan Tray mounted on top of rack embedded with Smart Controller                                                                                            |
| Smart Controller                  | Controls Fan Management System & Provide PFC Alarms For 1. High Temperature 2. Smoke Sensor 3. Fan Failure 4. Door Open                                      |
| Temperature                       | Fan Filter Arrangement Are Generally<br>Designed To Maintain 5-7°C Temp                                                                                      |
| Door Lock                         | 3pt / 4pt Lock & provision of Pad Lock                                                                                                                       |
| Cable Entry                       | Provision Of Sufficent Cable Entry Through Roxtec / Wallmax & Cable Glands                                                                                   |
| Lightning                         | DC CFL / LED operated on 48V DC (On off with door open & close)                                                                                              |
| Filter                            | G3 / G4 Filter With Aluminium Frame For<br>Dust Protection, Air Inlet Provision With<br>External IP Hood & Filter Media Shall Be Of<br>"Synthetic Non-Woven" |
| Door Sealing                      | Provision of Door Sealed with proper EPDM Gasket / PU Gasket                                                                                                 |
| DCDB                              | DCDB arrangement mounted on 19" Rail with MCB, Terminal Block and CU Busbar                                                                                  |
| Earthing (Cabinet)                | Earthing Bolts Are Provided For Earthing                                                                                                                     |
| Earthing (Equipment)              | Provision Of Equipment Earthing Through<br>Suitable Bus Bar                                                                                                  |
| Lifting Arrangement               | Provision Of Lifting Hooks To Lift The Cabinet                                                                                                               |
| Grouting Arrangement<br>On Plinth | Anchor Fastener                                                                                                                                              |
| Manual / Labels / Stickers        | Proper Labels & Sticker Are Provided                                                                                                                         |
| Packing                           | Wooden Pallet & Wooden Box                                                                                                                                   |