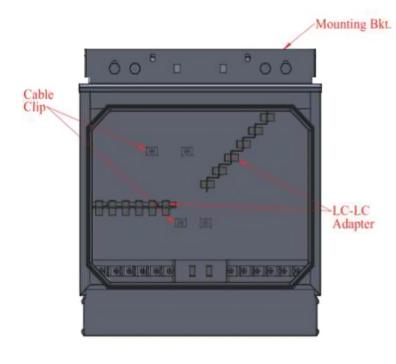

## IP 55 OUTDOOR OPTICAL FIBER DISTRIBUTION BOX

| Available in Size                  | OFD BOX                                                                |
|------------------------------------|------------------------------------------------------------------------|
| Mounting Arrangement               | Pole / Wall / Angle                                                    |
| Colour                             | RAL 7035 / Customized                                                  |
| Ingress Protection                 | IP 55                                                                  |
| Door Lock                          | Single Point Lock & Provision of Pad Lock                              |
| Cable Entry                        | Provision Of Sufficent Cable Entry Through Boot End Cap & Cable Glands |
| Door Sealing                       | Provision of Door Sealed with proper EPDM Gasket / PU Gasket           |
| Earthing (Equipment)               | Provision Of Equipment Earthing Through Suitable Bus Bar               |
| Grouting Arrangement<br>On Bracket | Anchor Fastener                                                        |
| Manual / Labels / Stickers         | Proper Labels & Sticker Are Provided                                   |
| Packing                            | Corrugated Box                                                         |