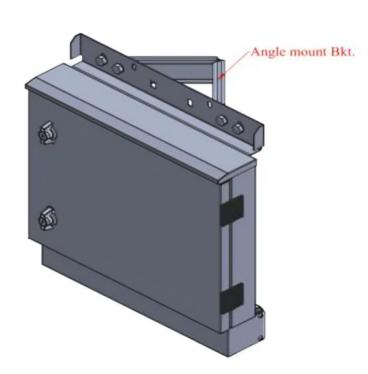

## IP 55 OUTDOOR OPTICAL FIBER DISTRIBUTION BOX

| Available in Size                  | OFD BOX                                                                |
|------------------------------------|------------------------------------------------------------------------|
| Mounting Arrangement               | Pole / Wall / Angle                                                    |
| Colour                             | RAL 7035 / Customized                                                  |
| Ingress Protection                 | IP 55                                                                  |
| Door Lock                          | Single Point Lock & Provision of Pad Lock                              |
| Cable Entry                        | Provision Of Sufficent Cable Entry Through Boot End Cap & Cable Glands |
| Door Sealing                       | Provision of Door Sealed with proper EPDM Gasket / PU Gasket           |
| Earthing (Equipment)               | Provision Of Equipment Earthing Through Suitable Bus Bar               |
| Grouting Arrangement<br>On Bracket | Anchor Fastener                                                        |
| Manual / Labels / Stickers         | Proper Labels & Sticker Are Provided                                   |
| Packing                            | Corrugated Box                                                         |