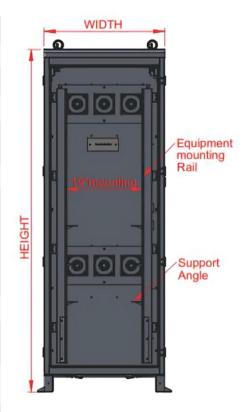

## **IP 55 OUTDOOR CABINET**

| Available in Size                 | 16U / 18U / 24U / 30U / 36U / 42U / 45U                                                                                                                      |
|-----------------------------------|--------------------------------------------------------------------------------------------------------------------------------------------------------------|
| Mounting Arrangement              | Floor Type                                                                                                                                                   |
| Colour                            | RAL 7035 / Customized                                                                                                                                        |
| Ingress Protection                | IP 55                                                                                                                                                        |
| Cooling Solution                  | 1. Fan Filter Arrangement<br>2. DC Aircon                                                                                                                    |
| Fan                               | 48V DC Axial Fans                                                                                                                                            |
| Smart Controller                  | Controls Fan Management System & Provide PFC Alarms For 1. High Temperature 2. Smoke Sensor 3. Fan Failure 4. Door Open                                      |
| Door Lock                         | 3pt / 4pt Lock & Provision Of Pad Lock                                                                                                                       |
| Cable Entry                       | Provision Of Sufficent Cable Entry Through<br>Roxtec / Wallmax & Cable Glands                                                                                |
| Lightning                         | DC CFL / LED operated on 48V DC (On off with door open & close)                                                                                              |
| Filter                            | G3 / G4 Filter With Aluminium Frame For<br>Dust Protection, Air Inlet Provision With<br>External IP Hood & Filter Media Shall Be Of<br>"Synthetic Non-Woven" |
| Door Sealing                      | Provision of Door Sealed with proper<br>EPDM Gasket / PU Gasket                                                                                              |
| DCDB                              | DCDB arrangement mounted on 19" Rail with MCB, Terminal Block and CU Busbar                                                                                  |
| Earthing (Equipment)              | Provision Of Equipment Earthing Through<br>Suitable Bus Bar                                                                                                  |
| Lifting Arrangement               | Provision Of Lifting Hooks To Lift The Cabinet                                                                                                               |
| Grouting Arrangement<br>On Plinth | Anchor Fastener                                                                                                                                              |
| Manual / Labels / Stickers        | Proper Labels & Sticker Are Provided                                                                                                                         |
| Packing                           | Wooden Pallet / Wooden Box                                                                                                                                   |
|                                   |                                                                                                                                                              |