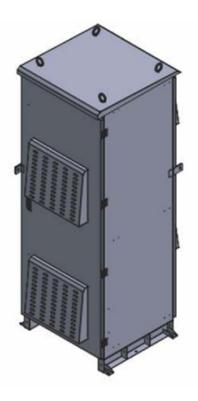

## **IP 55 OUTDOOR CABINET**

| Available in Size                 | 16U / 18U / 24U / 30U / 36U / 42U / 45U                                                                                                                      |
|-----------------------------------|--------------------------------------------------------------------------------------------------------------------------------------------------------------|
| Mounting Arrangement              | Floor Type                                                                                                                                                   |
| Colour                            | RAL 7035 / Customized                                                                                                                                        |
| Ingress Protection                | IP 55                                                                                                                                                        |
| Cooling Solution                  | 1. Fan Filter Arrangement<br>2. DC Aircon                                                                                                                    |
| Fan                               | 48V DC Axial Fans                                                                                                                                            |
| Smart Controller                  | Controls Fan Management System & Provide PFC Alarms For 1. High Temperature 2. Smoke Sensor 3. Fan Failure 4. Door Open                                      |
| Door Lock                         | 3pt / 4pt Lock & Provision Of Pad Lock                                                                                                                       |
| Cable Entry                       | Provision Of Sufficent Cable Entry Through<br>Roxtec / Wallmax & Cable Glands                                                                                |
| Lightning                         | DC CFL / LED operated on 48V DC (On off with door open & close)                                                                                              |
| Filter                            | G3 / G4 Filter With Aluminium Frame For<br>Dust Protection, Air Inlet Provision With<br>External IP Hood & Filter Media Shall Be Of<br>"Synthetic Non-Woven" |
| Door Sealing                      | Provision of Door Sealed with proper<br>EPDM Gasket / PU Gasket                                                                                              |
| DCDB                              | DCDB arrangement mounted on 19" Rail with MCB, Terminal Block and CU Busbar                                                                                  |
| Earthing (Equipment)              | Provision Of Equipment Earthing Through<br>Suitable Bus Bar                                                                                                  |
| Lifting Arrangement               | Provision Of Lifting Hooks To Lift The Cabinet                                                                                                               |
| Grouting Arrangement<br>On Plinth | Anchor Fastener                                                                                                                                              |
| Manual / Labels / Stickers        | Proper Labels & Sticker Are Provided                                                                                                                         |
| Packing                           | Wooden Pallet / Wooden Box                                                                                                                                   |
|                                   |                                                                                                                                                              |