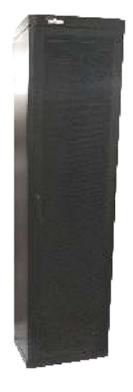

## **ETSI RACKS**

## **FEATURES**

- Heavy Duty Welded Design
- Adjustable Equipment Mounting 21"rail
- 21" To 19" Conversion Mounting Rail
- Cable Routing Provision At Top & Bottom
- Integrated Side Panel
- Lockable & Removable Front And Rear Perforated Cover
- Internal Bus Bar Is Provided For The Equipment Earthing
- RAL 7032 / Paint Shade / Customized