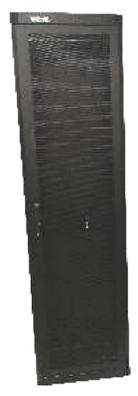

## **ETSI RACKS**

## **FEATURES**

- Heavy Duty Welded Design
- Adjustable Equipment Mounting 21"rail
- 21" To 19" Conversion Mounting Rail
- Cable Routing Provision At Top & Bottom
- Integrated Side Panel
- Lockable & Removable Front And Rear Perforated Cover
- Internal Bus Bar Is Provided For The Equipment Earthing
- RAL 7032 / Paint Shade / Customized