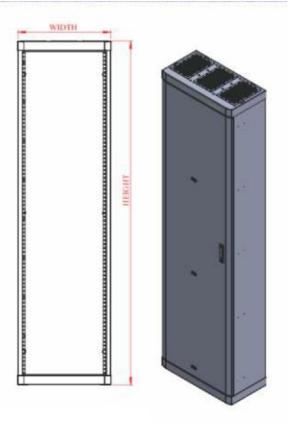

## **ETSI RACKS**

## **FEATURES**

- Heavy Duty Welded Design
- Adjustable Equipment Mounting 21"rail
- 21" To 19" Conversion Mounting Rail
- Cable Routing Provision At Top & Bottom
- Integrated Side Panel
- Lockable & Removable Front And Rear Perforated Cover
- Internal Bus Bar Is Provided For The Equipment Earthing
- RAL 7032 / Paint Shade / Customized

## Available Range Of ETSI Racks

| Height (mm) | Width (mm) | Depth(mm) |
|-------------|------------|-----------|
| 2200        | 600        | 300       |
| 2200        | 600        | 400       |
| 2200        | 600        | 600       |
| 2000        | 600        | 300       |
| 2000        | 600        | 400       |
| 2000        | 600        | 600       |
| 1800        | 600        | 300       |
| 1800        | 600        | 400       |
| 1800        | 600        | 600       |