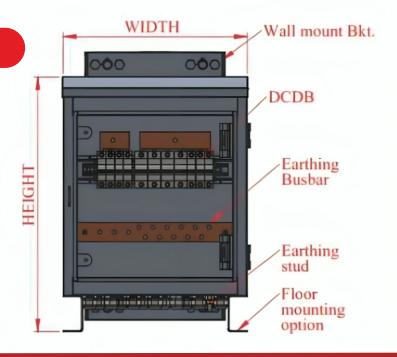

## **DCDB**

| Equipment                       | Power Supply Circuit                                                             |  |
|---------------------------------|----------------------------------------------------------------------------------|--|
| Dimension                       | Customized As Per OEM                                                            |  |
| Mounting Arrangement            | Floor Type/Wall mount/Pole mount                                                 |  |
| Colour                          | RAL 7035 / Customized                                                            |  |
| Ingress Protection              | IP 55                                                                            |  |
| Door Lock                       | 3pt /4pt Lock & Provision Of Pad Lock                                            |  |
| Cable Entry                     | Provision Of Sufficient Cable Entry Through<br>Roxtec / Wallmax And Cable Glands |  |
| Lightning                       | DC CFL / LED Operated On 48V DC                                                  |  |
| Door Sealing                    | Provision Of Door Sealed With Proper<br>EPDM Gasket / PU Gasket                  |  |
| DCDB                            | DCDB Arrangement Mounted On 19" Rail<br>With Terminal Block And Earthing Busbar  |  |
| Earthing                        | Earthing Bolts Are Provided For Earthing                                         |  |
| Earthing (Equipment)            | Provision Of Equipment Earthing Thru<br>Suitable Busbar                          |  |
| Lifting Arrangement             | Provision of Lifting Bracket to lift the<br>Under Ground Vault                   |  |
| Grouting Arrangement on Bracket | Anchor Fastener                                                                  |  |
| Manual / Labels / Stickers      | Proper Labels & Sticker Are Provided                                             |  |
| Packing                         | Corrugated Box                                                                   |  |

## **Available Range Of DCDB**

| Height (mm) | Width (mm) | Depth(mm) |
|-------------|------------|-----------|
| 200         | 250        | 150       |
| 250         | 300        | 150       |
| 300         | 300        | 200       |
| 400         | 350        | 200       |
| 450         | 450        | 250       |
| 550         | 450        | 300       |