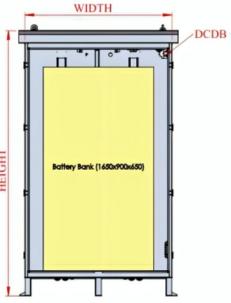

## **BATTERY CABINET**

| Equipment                         | SMPS / PIU / Battery / Combo Power Unit                                                                                                                     |                |
|-----------------------------------|-------------------------------------------------------------------------------------------------------------------------------------------------------------|----------------|
| Dimension                         | Customized As Per OEM                                                                                                                                       |                |
| Mounting Arrangement              | Floor Type                                                                                                                                                  |                |
| Colour                            | RAL 7035 / Customized                                                                                                                                       |                |
| Ingress Protection                | IP 55                                                                                                                                                       |                |
| Cooling Solution                  | 1. Fan Filter Arrangement<br>2. DC Aircon                                                                                                                   |                |
| Fan                               | 48V DC Axial Fans                                                                                                                                           |                |
| Fan Tray                          | Fan Tray Mounted On Top Of Rack<br>Embedded With Smart Controller                                                                                           |                |
| Smart Controller                  | Controls Fan Management System &<br>Provide PFC Alarms For<br>1. High Temperature<br>2. Smoke Sensor<br>3. Fan Failure<br>4. Door Open                      |                |
| Temperature                       | Fan Filter Arrangement Are Generally<br>Designed To Maintain 5-7°C Temp                                                                                     | 2              |
| Door Lock                         | 3pt /4pt Lock & Provision Of Pad Lock                                                                                                                       |                |
| Cable Entry                       | Provision Of Sufficient Cable Entry Through<br>Roxtec / Wallmax & Cable Glands                                                                              |                |
| Lightning                         | DC CFL / LED Operated On 48V DC (On off with door open & close)                                                                                             | WID            |
| Filter                            | G3 / G4 Filter With Aluminium Frame<br>For Dust Protection Air Inlet Provision<br>With External Ip Hood & Filter Media<br>Shall Be Of "synthetic Non-Woven" |                |
| Door Sealing                      | Provision Of Door Sealed With Proper<br>EPDM Gasket / PU Gasket                                                                                             |                |
| DCDB                              | DCDB Arrangement Mounted On Side Wall<br>With MCB, Terminal Block and CU Busbar                                                                             | H Battery Bank |
| Earthing (Cabinet)                | Earthing Bolts Are Provided For Earthing                                                                                                                    | LH913H         |
| Earthing (Equipment)              | Provision Of Equipment Earthing Through<br>Suitable Busbar                                                                                                  |                |
| Lifting Arrangement               | Provision Of Lifting Hooks To Lift<br>The Cabinet                                                                                                           |                |
| Grouting Arrangement<br>On Plinth | Anchor Fastener                                                                                                                                             |                |
| Manual/Labels/Stickers            | Proper Labels & Sticker Are Provided                                                                                                                        |                |
| Packing                           | Wooden Pallet/Wooden Box Optional                                                                                                                           |                |