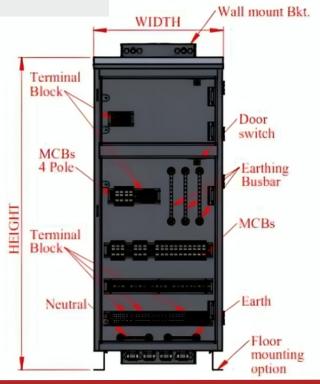

## ACDB

| Equipment                          | Power Supply Circuit                                                             |
|------------------------------------|----------------------------------------------------------------------------------|
| Dimension                          | Customized As Per OEM                                                            |
| Mounting Arrangement               | Floor Type/Wall mount/Pole mount                                                 |
| Colour                             | RAL 7035 / Customized                                                            |
| Ingress Protection                 | IP 55                                                                            |
| Door Lock                          | 3pt /4pt Lock & Provision Of Pad Lock                                            |
| Cable Entry                        | Provision Of Sufficient Cable Entry Through<br>Roxtec / Wallmax And Cable Glands |
| Lightning                          | DC CFL / LED Operated On 48V DC                                                  |
| Door Sealing                       | Provision Of Door Sealed With Proper<br>EPDM Gasket / PU Gasket                  |
| DCDB                               | DCDB Arrangement Mounted On 19" Rail<br>With Terminal Block And Earthing Busbar  |
| Earthing                           | Earthing Bolts Are Provided For Earthing                                         |
| Earthing (Equipment)               | Provision Of Equipment Earthing through<br>Suitable Busbar                       |
| Lifting Arrangement                | Provision of Lifting Bracket to lift the<br>Under Ground Vault                   |
| Grouting Arrangement<br>on Bracket | Anchor Fastener                                                                  |
| Manual / Labels / Stickers         | Proper Labels & Sticker Are Provided                                             |
| Packing                            | Corrugated Box                                                                   |

## Available Range of ACDB

| Height (mm) | Width (mm) | Depth(mm) |
|-------------|------------|-----------|
| 200         | 250        | 150       |
| 250         | 300        | 150       |
| 300         | 300        | 200       |
| 400         | 350        | 200       |
| 450         | 450        | 250       |
| 550         | 450        | 300       |